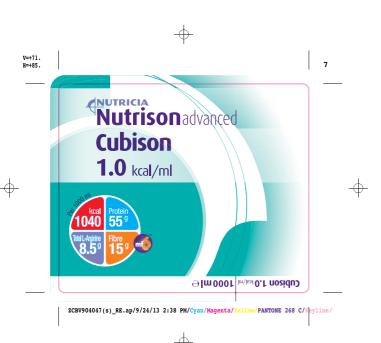

7 V=+663. B=+206.5 + Nutrison advanced Cubison 2000 2000 2000 1.0 kcal/ml 1

φ

DISON ACTIVOR PREPAIS

OF COMMITTEE OF THE PROPERTY OF THE PRO

| DSN expects that this PDF will be checked completely regarding all text, lay-out, cutter, product code and barcode. If no correction is communicated about any of these items, DSN will consider this as being approved for further processing and mitations of digital proofing this PDF cannot be seen as a final printing result. | Cyan Ink Surface: 26.8% Magenta Ink Surface: 2.9% Yellow Ink Surface: 13.4* PANTONE 28.6  Keylina Ink Surface: 1.7% Ink Surface: 1.7% |
|--------------------------------------------------------------------------------------------------------------------------------------------------------------------------------------------------------------------------------------------------------------------------------------------------------------------------------------|---------------------------------------------------------------------------------------------------------------------------------------|
| Questions? We are at your service.  This file was specifically produced for:                                                                                                                                                                                                                                                         | Ink Surface: % Ink Surface: %                                                                                                         |
| This lie was specifically produced for:                                                                                                                                                                                                                                                                                              | Ink Surface: %  Ink Surface: %  Ink Surface: %                                                                                        |
| DANONE                                                                                                                                                                                                                                                                                                                               | Ink Surface: % Ink Surface: %                                                                                                         |